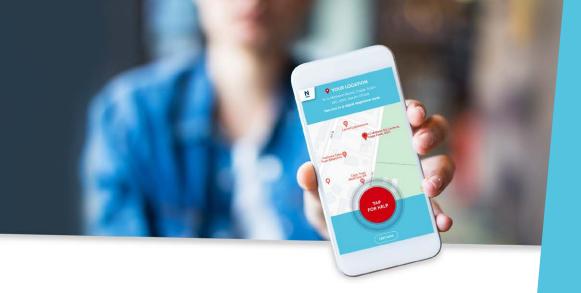

#### **Pinpoint Geo-located Incidents**

The closest response vehicle is navigated to your exact GPS location, resulting in greater response accuracy.

# **HOW** IT WORKS

User activates mobile panic button

Closest responder accepts panic & control room contacts the user

Responder navigates towards user's location

User monitors as the responder proceeds to their location