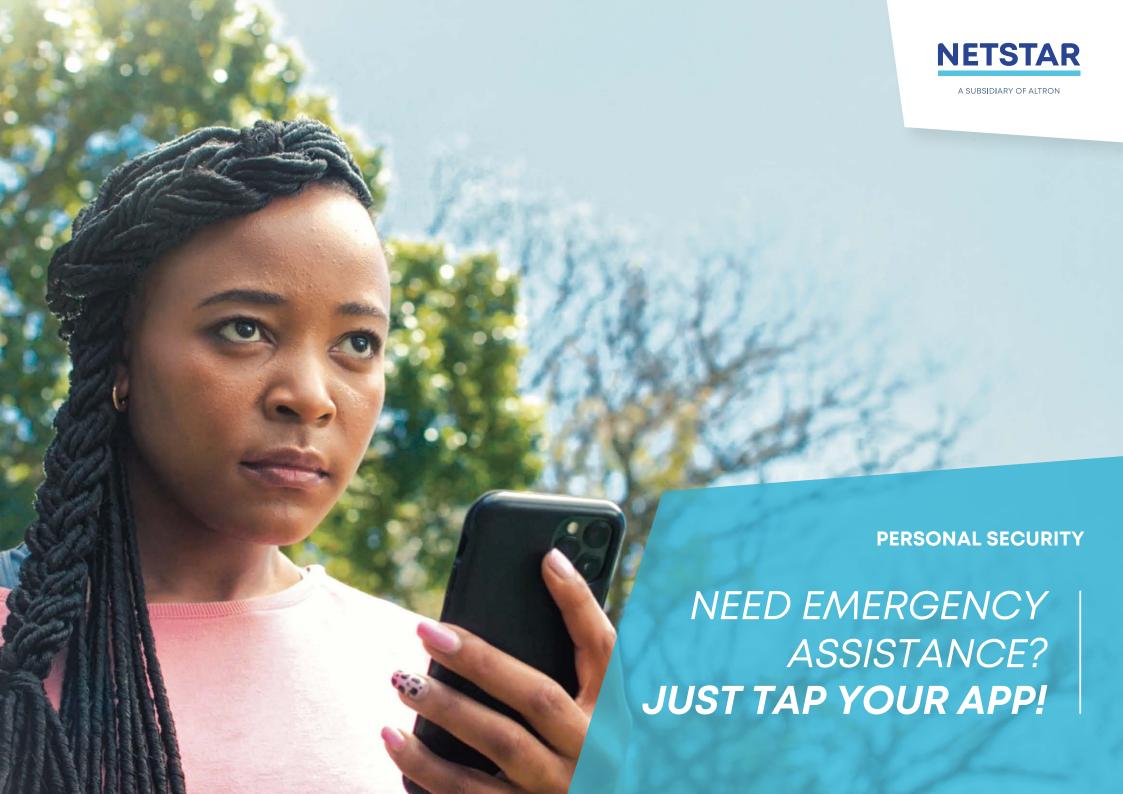

# PERSONAL SECURITY AT ITS BEST

Netstar Companion is an on-demand emergency response service that dispatches the nearest Armed Response Officer or Emergency Medical Services to your location – whenever you tap the app on your smartphone.

### No matter the emergency, we've got you!

Whether you need armed response or medical assistance, just tap your app!