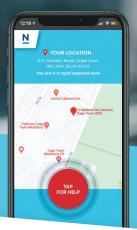

#### **Pinpoint Geo-located Incidents**

The closest response vehicle is navigated to your exact GPS location, resulting in greater response accuracy.

# **HOW** IT WORKS

User activates mobile panic button

Closest responder accepts panic & control room contacts the user

Responder navigates towards user's location

User monitors as the responder proceeds to their location