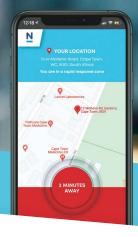

#### **Rapid Response**

The Netstar Companion Control Room will quickly call you on receipt of your panic.

# **HOW** IT WORKS

User activates mobile panic button

Closest responder accepts panic & control room contacts the user

Responder navigates towards user's location

User monitors as the responder proceeds to their location