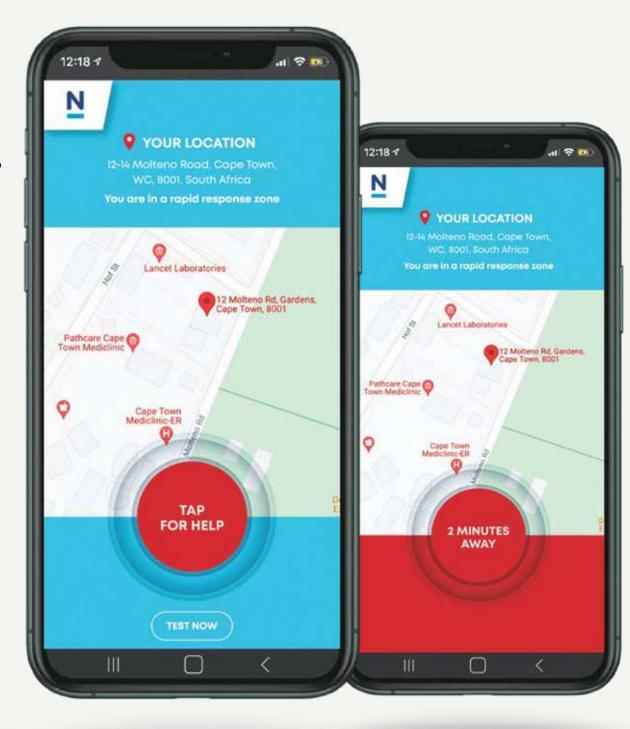

### Pinpoint Geo-located Incidents

The closest response vehicle is navigated to your exactGPS location, resulting in greater response accuracy.

## Rapid Response

The Netstar Companion Control Room will quickly call you on receipt of your panic.

# How it works

1

User activates mobile panic button

3

Responder navigates towards user's location

2

Closest responder accepts panic & control room contacts the user

4

User monitors as the responder proceeds to their location